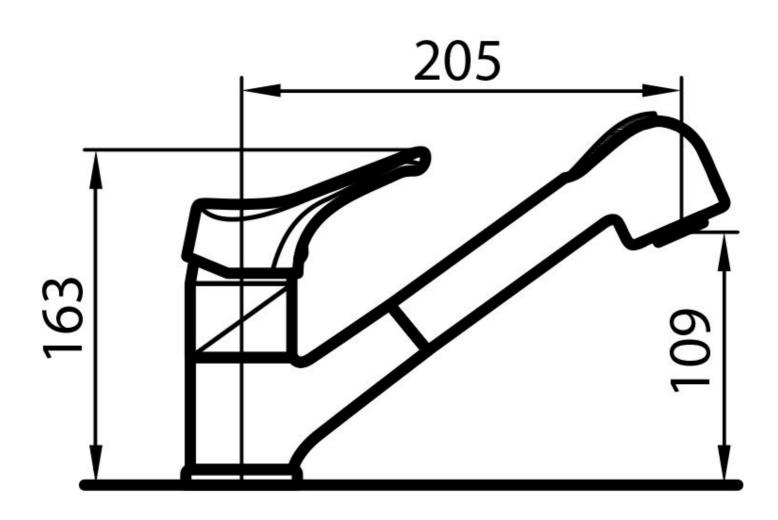

|

### FEATURES

# Foster ==

| Double jet (flow and rain) | Several models are equipped with a switch to easily change the flow from continuous to shower.           |
|----------------------------|----------------------------------------------------------------------------------------------------------|
| Extractable head           | The head of the tap is extractable, in order to easily reach any area of the sink.                       |
| Rotating angle             | All the taps have a wide angle of rotation. Some models even permit a full 360° rotation.                |
| Strenghtening plate        | Foster's mixer taps are equipped with the strenghtening plate that offers perfect stability on any sink. |

## Foster ==

**TECHNICAL DATA** 



# Foster ==

#### GALLERY