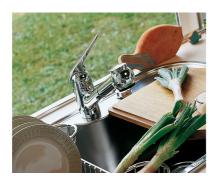

|

### FEATURES

# Foster ==

| Double jet (flow and rain) | Several models are equipped with a switch to easily change the flow from continuous to shower.           |
|----------------------------|----------------------------------------------------------------------------------------------------------|
| Extractable head           | The head of the tap is extractable, in order to easily reach any area of the sink.                       |
| Rotating angle             | All the taps have a wide angle of rotation. Some models even permit a full 360° rotation.                |
| Strenghtening plate        | Foster's mixer taps are equipped with the strenghtening plate that offers perfect stability on any sink. |

## Foster ==

**TECHNICAL DATA** 



# Foster ==

#### GALLERY